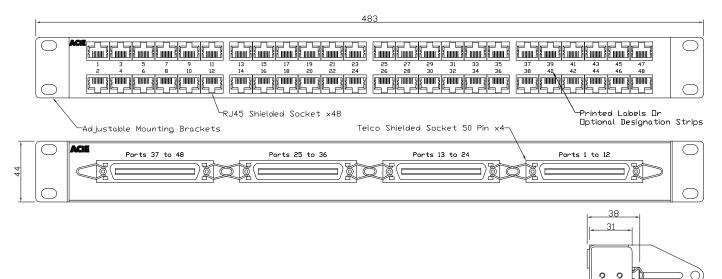

## Breakout Panel, Shielded, 19" 1RU RJ45(f) x48 to 50 Pin Telco(f) x4 120 , 2-8Mbit/s

View With Bracket Removed

PA05C0948

### **PRODUCT DESCRIPTION**

This breakout panel connects 48 E1/E2 RJ45 ports to four 25 pair cables via 50 way AMP CHAMP Telco sockets. A bi-directional device requiring no external power. This product offers the following features:-

- convert to 25 pair cable
- mounts in standard 19" rack
- exceeds G.703 specification
- zinc sealed, powder coated steel
- genuine AMP Telco connector
- RJ45 to 50 way Telco connector RoHS compliant
- mount RJ45 or Telco to the front mount recessed to ease cable entry
- optional designation strips
- gold plated contacts
- configuration options available