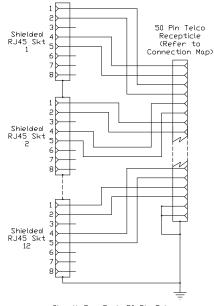

#### ACCESSORIES

Telco Cables: Mounting Brackets: Cable Management Kits: CXXAAXX-YYM For 21" and 23" racks For 19", 21" and 23" racks

Circuit For Each 50 Pin Telco