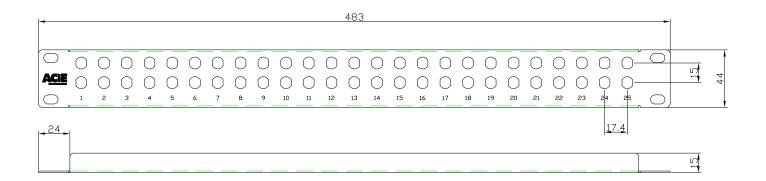

# Empty Patch Panel, 19" 1RU For Mounting 1.6/5.6(f) x50

### FEATURES

- mounts up to 50 1.6/5.6(f) bulkhead connectors
- zinc sealed, powder coated steel

- RoHS compliant
- 19", 1RU

## MATERIALS

Panel:

Steel zinc coated, Powder Coated Black