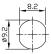

# Empty Patch Panel, 19" 1RU For Mounting 1.6/5.6(f) x50



### FEATURES

- mounts up to 50 1.6/5.6(f) bulkhead connectors
- zinc sealed, powder coated steel

- RoHS compliant
- 19", 1RU

## MATERIALS

Panel:

Steel zinc coated, Powder Coated Black

#### **CONNECTOR HOLE SIZE**



#### **ENVIRONMENTAL**

Working Temperature:-30°C to 75°CRoHS Compliance:To EU Directive 2011/65/EU

#### **RELATED PRODUCTS**

 1.6/5.6(f) Connectors:
 J10XYYY-ZZZ (actual part number depends on cable type)

 1.6/5.6 (f) Thru Adaptor:
 A10BB10

 1.6/5.6 (f) Balun:
 B13003010

 1.6/5.6 U-Link:
 A15UB15

 1.6/5.6 F-Link:
 A001717/15/2/N

 1.6/5.6 H-Link:
 A15HB15-ZZ (ZZ = monitor port attenuation in dB)