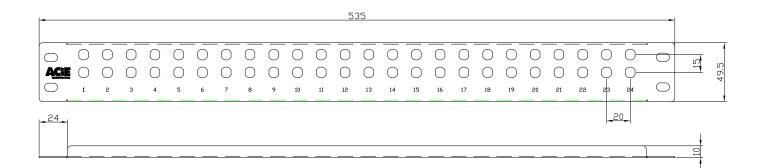

# Empty Patch Panel, 21" ETSI 2SU For Mounting 1.6/5.6(f) x48

#### **FEATURES**

- mounts up to 48 1.6/5.6(f) bulkhead connectors
- zinc sealed, powder coated steel

- RoHS compliant
- ETSI 21", 2SU

# **MATERIALS**

Panel: Steel zinc coated, Powder Coated Black