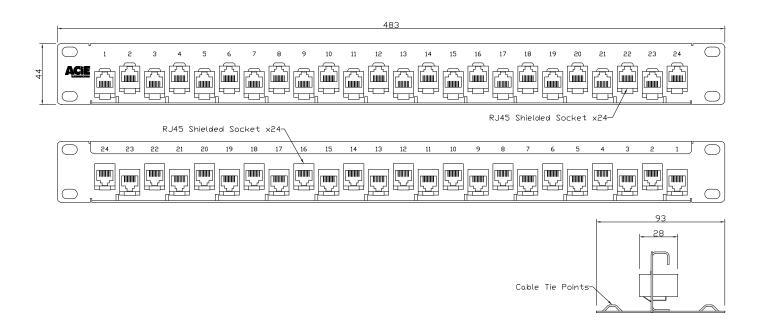

## Panel, Shielded, 19" 1RU RJ45(f) x24 to RJ45(f) x24 With Cable Management

## **FEATURES**

- meets EIA/TIA 568 and ISO/IEC 11801
- front & rear cable management trays
- suitable for Ethernet, Fast Ethernet & Gigabit Ethernet
- RoHS compliant
- powder coated steel construction
- 19", 1RU

**ELECTRICAL** 

Connectivity: Shielded, 8 Position, 8 Contact Sockets

in Cat5e Systems

Isolation Voltage: > 250V DC

**MATERIALS** 

Panel: Steel zinc coated, Powder Coated Black

RJ45 Housing: PBT Glass Filled, Black

RJ45 Contacts: Phosphor Bronze. Finish Ni/Au0.8

RJ45 Shield: Bronze. Finish Sn

**CONNECTOR** 

Type: RJ48C

**ENVIRONMENTAL** 

Working Temperature: -30°C to 75°C

RoHS Compliance: To EU Directive 2011/65/EU

Port 1 Of 24 Shown