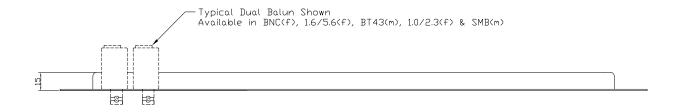

### **RELATED PRODUCTS**

 Dual Balun BNC(f):
 M1300921R2

 Dual Balun 1.6/5.6(f):
 M1300321R2

 Dual Balun BT43(m):
 M1304921R2

 Dual Balun 1.0/2.3(f):
 M1304421R2

 Dual Balun SMB(m):
 M1308321R2