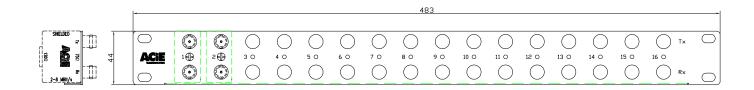

# Empty Panel, 19" 1RU For Mounting 16x AC&E Dual Baluns

### **FEATURES**

- mounts up to 16 Dual Baluns
- mounting screws supplied
- zinc sealed, powder coated steel

- RoHS compliant
- 19", 1RU
- Dual Baluns supplied separately

## **MATERIALS**

Panel: Steel zinc coated, Powder Coated Black

Screws: M3x6 Pan Head, Posi Drive, Steel Black Zinc Coated