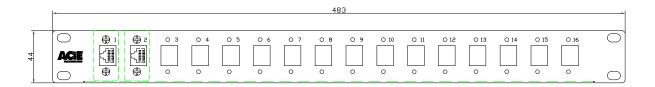

# Empty Panel, 19" 1RU For Mounting 16x AC&E Dual Baluns

#### **FEATURES**

- mounts up to 16 Dual Baluns
- mounting screws supplied
- zinc sealed, powder coated steel

- RoHS compliant
- 19", 1RU
- Dual Baluns supplied separately

## **MATERIALS**

Panel: Steel zinc coated, Powder Coated Black

Screws: M3x6 Pan Head, Posi Drive, Steel Black Zinc Coated