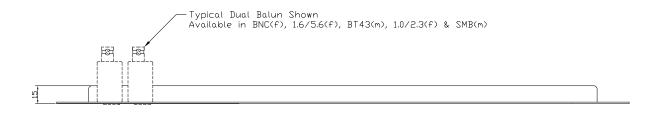

# Empty Panel, 19" 1RU For Mounting 16x AC&E Dual Baluns

#### **FEATURES**

- mounts up to 16 Dual Baluns
- mounting screws supplied
- zinc sealed, powder coated steel

- RoHS compliant
- 19", 1RU
- Dual Baluns supplied separately

## **RELATED PRODUCTS**

 Dual Balun BNC(f):
 M1300921R2

 Dual Balun 1.6/5.6(f):
 M1300321R2

 Dual Balun BT43(m):
 M1304921R2

 Dual Balun 1.0/2.3(f):
 M1304421R2

 Dual Balun SMB(m):
 M1308321R2