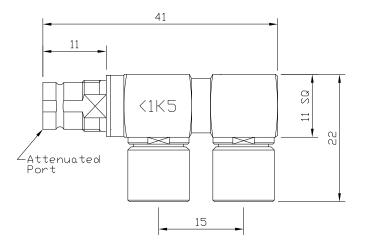

## U-Link 1.6/5.6(m-m-f) Snap Coupling With Attenuated Female Port 75 Coaxial Connector

## A001717/15/2/N

## **FEATURES**

- 1.6/5.6 to IEC169-13
- 75 connector
- Precision Machined Components
- Body: Brass, Plated 5 micrometres (200µ") bright nickel over copper
- Male Outer Contact: Beryllium Copper, Plated gold over nickel
- Male Inner Contact: Brass, Plated gold over nickel
- Snap Ring: Beryllium Copper
- Female Outer Contact: Brass, Plated gold over nickel
- Female Inner Contact: Beryllium Copper, Plated gold over nickel
- Coax Insulator: Teflon
- RoHS compliant To EU Directive 2011/65/EU
- Mating Cycles: >500
- Monitor Port Attenuation: 26dB