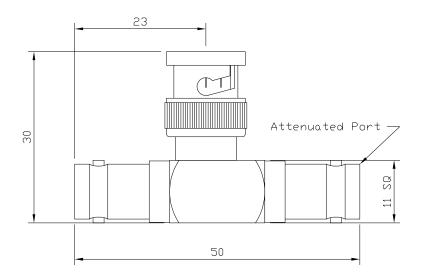

## T- Piece BNC(f-m-f) With Attenuated Female End Port 75 Coaxial Connector

## **FEATURES**

- BNC to IEC169-8
- 75 connector
- Precision Machined Components
- Body: Brass, Plated 5 micrometres (200µ") bright nickel over copper
- Male Outer Contact: Brass, Plated 5 micrometres (200µ") bright nickel over copper
- Male Inner Contact: Brass, Plated gold over nickel
- Female Outer Contact: Brass, Plated 5 micrometres (200µ") bright nickel over copper
- Female Inner Contact: Phosphor Bronze, Plated gold over nickel
- Coax Insulator: Teflon
- RoHS compliant To EU Directive 2011/65/EU
- Mating Cycles: >500
- ZZ = Monitor Port Attenuation in dB, eg A01TA089-26 has a 26dB Attenuated Port