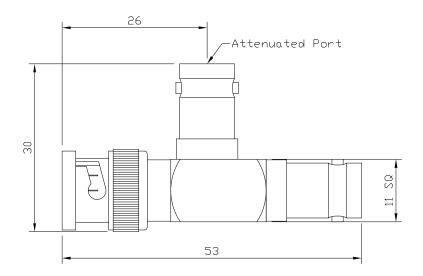

## T- Piece BNC(m-f-f) With Attenuated Female Side Port 75 Coaxial Connector

## **FEATURES**

- BNC to IEC169-8
- 75 connector
- Precision Machined Components
- Body: Brass, Plated 5 micrometres (200µ") bright nickel over copper
- Male Outer Contact: Brass, Plated 5 micrometres (200µ") bright nickel over copper
- Male Inner Contact: Brass, Plated gold over nickel
- Female Outer Contact: Brass, Plated 5 micrometres (200µ") bright nickel over copper
- Female Inner Contact: Phosphor Bronze, Plated gold over nickel
- Coax Insulator: Teflon
- RoHS compliant To EU Directive 2011/65/EU
- Mating Cycles: >500
- ZZ = Monitor Port Attenuation in dB, eg A01TA102-26 has a 26dB Attenuated Port