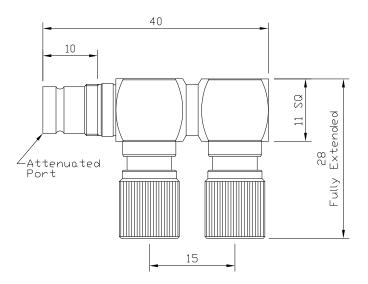

## U-Link 1.6/5.6(m-m-f) Screw Coupling With Attenuated Female Port 75 Coaxial Connector

## A11FB15-ZZ

## **FEATURES**

- 1.6/5.6 to IEC169-13
- 75 connector
- Precision Machined Components
- Body: Brass, Plated 5 micrometres (200μ") bright nickel over copper
- Male Outer Contact: Plated gold over nickel
- Male Inner Contact: Brass, Plated gold over nickel
- Female Outer Contact: Brass, Plated gold over nickel
- Female Inner Contact: Beryllium Copper, Plated gold over nickel
- Coax Insulator: Teflon
- RoHS compliant To EU Directive 2011/65/EU
- Mating Cycles: >500
- ZZ = Monitor Port Attenuation in dB, eg A11FB15-26 has a 26dB Attenuated Port