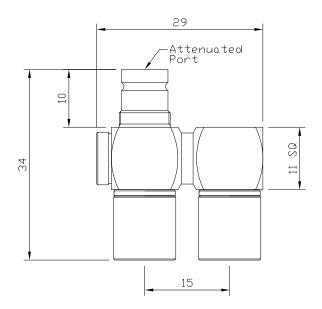

## U-Link 1.6/5.6(m-m-f) Snap Coupling With Attenuated Female Port 75 Coaxial Connector

## **FEATURES**

- 1.6/5.6 to IEC169-13
- 75 connector
- Precision Machined Components
- Body: Brass, Plated 5 micrometres (200µ") bright nickel over copper
- Male Outer Contact: Beryllium Copper, Plated gold over nickel
- Male Inner Contact: Brass, Plated gold over nickel
- Snap Ring: Beryllium Copper
- Female Outer Contact: Brass, Plated gold over nickel
- Female Inner Contact: Beryllium Copper, Plated gold over nickel
- Coax Insulator: Teflon
- RoHS compliant To EU Directive 2011/65/EU
- Mating Cycles: >500
- ZZ = Monitor Port Attenuation in dB, eg A15HB15-26 has a 26dB Attenuated Port