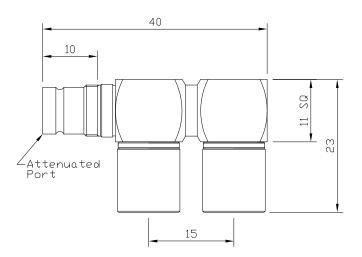

## U-Link 1.6/5.6(m-m-f) Push Coupling With Attenuated Female Port 75 Coaxial Connector

## **A17FB15-ZZ**

## **FEATURES**

- 1.6/5.6 to IEC169-13
- 75 connector
- Precision Machined Components
- Body: Brass, Plated 5 micrometres (200µ") bright nickel over copper
- Male Outer Contact: Beryllium Copper, Plated gold over nickel
- Male Inner Contact: Brass, Plated gold over nickel
- Female Outer Contact: Brass, Plated gold over nickel
- Female Inner Contact: Beryllium Copper, Plated gold over nickel
- Coax Insulator: Teflon
- RoHS compliant To EU Directive 2011/65/EU
- Mating Cycles: >500
- ZZ = Monitor Port Attenuation in dB, eg A17FB15-26 has a 26dB Attenuated Port